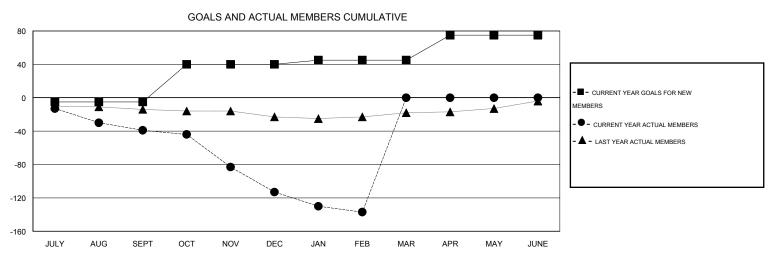

## GOALS AND ACTUAL NEW CLUBS CUMULATIVE

| DROPPED CLUBS: 3  DROPPED MEMBERS                                                                              | 7 CLUBS OF 33 ADDED 1 OR MORE NEW MEMBERS | GENDER DISTRIBUTION           MALE         394 (46.57%)           FEMALE         452 (53.43%) |                   |
|----------------------------------------------------------------------------------------------------------------|-------------------------------------------|-----------------------------------------------------------------------------------------------|-------------------|
| DECEASED         1           CLUB CANCELLED         30           OTHER         118           TOTAL         149 | CLICK HERE FOR HEALTH ASSESSMENT DATA     | FAMILY UNIT MEMBERS HEAD OF HOUSEHOLD NON-HEAD OF HOUSEHOLD                                   | 546<br>273<br>273 |