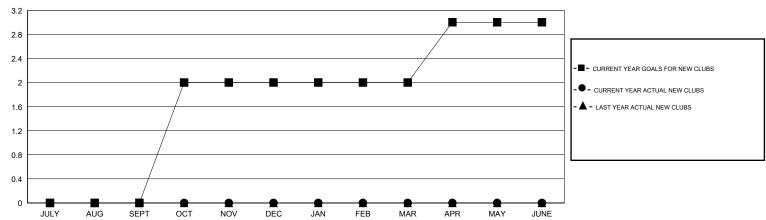

## GOALS AND ACTUAL NEW CLUBS CUMULATIVE

| DROPPED CLUBS: 3  DROPPED MEMBERS                                                                              | 7 CLUBS OF 33 ADDED 1 OR MORE NEW MEMBERS | GENDER DISTRIBUTION           MALE         394 (46.57%)           FEMALE         452 (53.43%) |                   |
|----------------------------------------------------------------------------------------------------------------|-------------------------------------------|-----------------------------------------------------------------------------------------------|-------------------|
| DECEASED         1           CLUB CANCELLED         30           OTHER         118           TOTAL         149 | CLICK HERE FOR HEALTH ASSESSMENT DATA     | FAMILY UNIT MEMBERS HEAD OF HOUSEHOLD NON-HEAD OF HOUSEHOLD                                   | 546<br>273<br>273 |